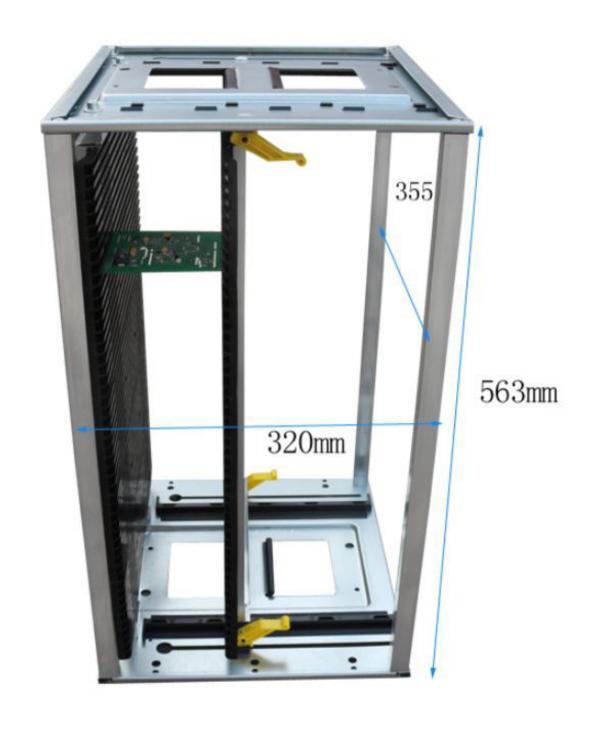

# SOUTHERN Anti-static PCB Magazine Rack











**Environmental Protection** 



Thick and durable with strong bearing capacity.

Can stack multiple layers, Strong load support.





# 2. High quality material

New PP material production, gloss is not rough, toughness is not easy to damage







# 3. Humanized design

The handshake design in both ends of this product can better improve the operation and turnover without harming hands.







## 4. Choose materials honestly

Selected new high quality
PP raw materials, to contain
chemical raw materials,
pollution is small, not easy
to damage.







Buckle Adjustment: The buckle adjustment is convenient to use and can be pushed to adjust the size.





Shift Lever: A rack to send a exchange lever, effectively prevented the process of transport falls.





Permanent antistatic: Antistat