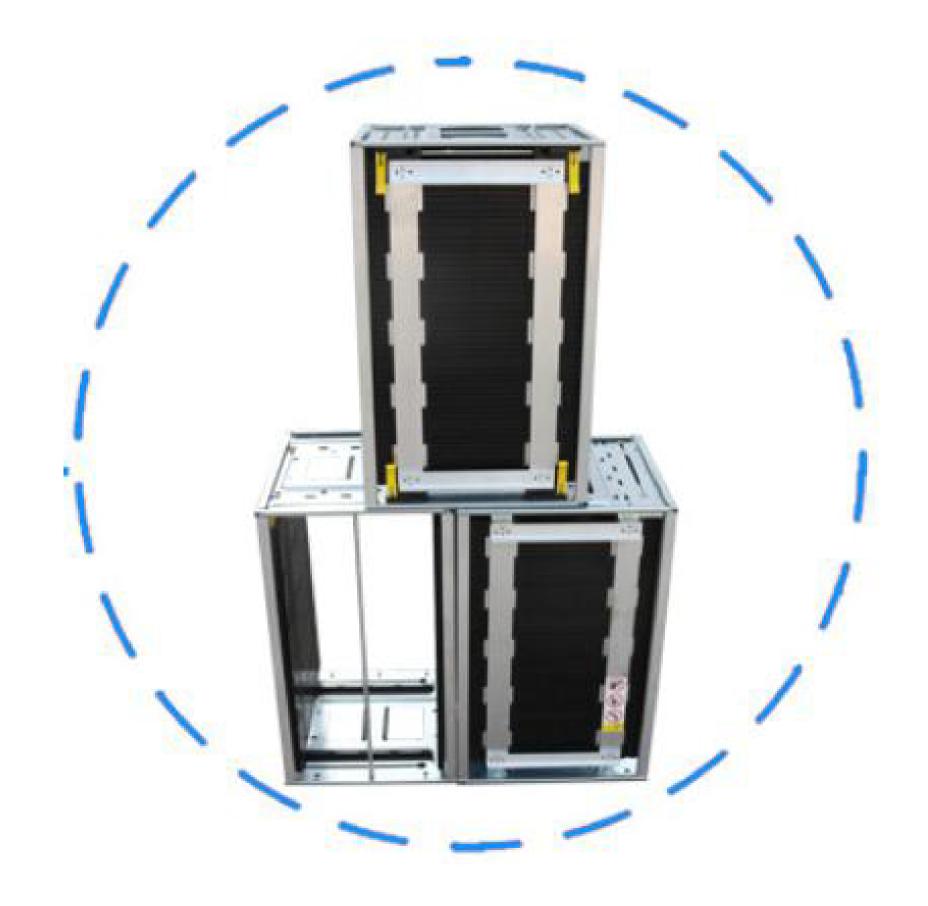

support.





# 2. High quality material

New PP material production, gloss is not rough, toughness is not easy to damage







# 3. Humanized design

The handshake design in both ends of this product can better improve the operation and turnover without harming hands.







## 4. Choose materials honestly

Selected new high quality
PP raw materials, to contain
chemical raw materials,
pollution is small, not easy
to damage.







Buckle Adjustment: The buckle adjustment is convenient to use and can be pushed to adjust the size.





Shift Lever: A rack to send a exchange lever, effectively prevented the process of transport falls.





Permanent antistatic: Antistatic permanent effective antistatic products, to the international anti-static standard of 10 raised to the power of 6-9.





Can be stacked to save space: Small volume, large capacity, tidy.



# Product Display















# Shenzhen Southern Machinery Sales And Service

- 1. One-stop Shopping, Providing Quality Smt Peripheral Equipment,
- 2. Experienced Engineers Provide After-sales Installation & Training Services.
- 3. Customized Solutions.
- 4. All Equipment Has Ce Certification, Ul Certification.RoHS Certification
- 5. Provide Sea Freight, Customs Clearance Delivery Service. Buying Ai Smt Accessories Free Shipping.

















Ana Flavia