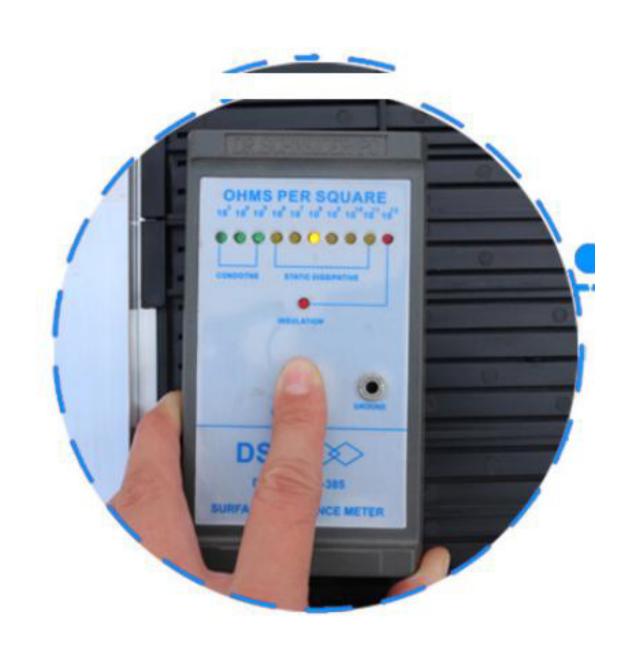

Shift Lever: A rack to send a exchange lever, effectively prevented the process of transport falls.

Permanent antistatic: Antistatic permanent effective antistatic products, to the international anti-static standard of 10 raised to the power of 6-9.