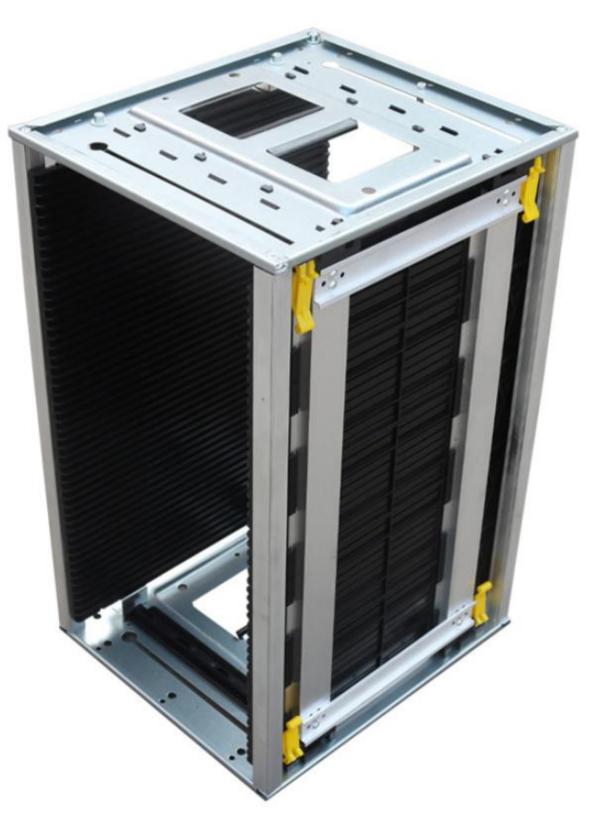

ughness is not easy to damage







# 3. Humanized design

The handshake design in both ends of this product can better improve the operation and turnover without harming hands.







## 4. Choose materials honestly

Selected new high quality
PP raw materials, to contain
chemical raw materials,
pollution is small, not easy
to damage.







Buckle Adjustment: The buckle adjustment is convenient to use and can be pushed to adjust the size.





Shift Lever: A rack to send a exchange lever, effectively prevented the process of transport falls.





Permanent antistatic: Antistatic permanent effective antistatic products, to the international anti-static standard of 10 raised to the power of 6-9.





Can be stacked to save space: Small volume, large capacity, tidy.



# Product Display















# Shenzhen Southern Machinery Sales And Service

- 1. One-stop Shopping, Providing Quality Smt Peripheral Equipment,
- 2. Experienced Engineers Provide After-sales Installation & Training Services.
- 3. Customized Solutions.
- 4. All Equipment Has Ce Certification, Ul Certification.RoHS Certification
- 5. Provide Sea Freight, Customs Clearance Delivery Service. Buying Ai Smt Accessories Free Shipping.

















Ana Flavia