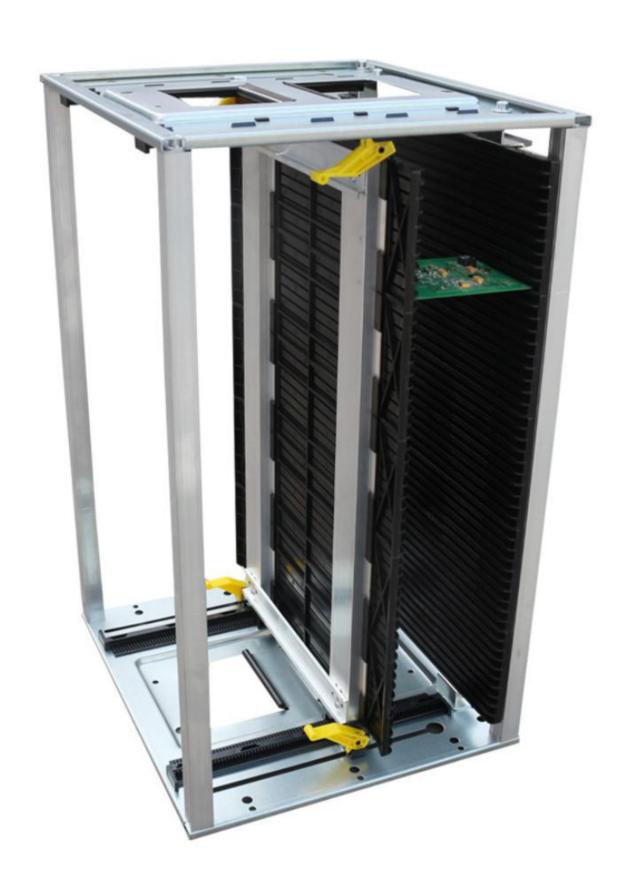

toughness is not easy to damage







# 3. Humanized design

The handshake design in both ends of this product can better improve the operation and turnover without harming hands.







## 4. Choose materials honestly

Selected new high quality
PP raw materials, to contain
chemical raw materials,
pollution is small, not easy
to damage.







Buckle Adjustment: The buckle adjustment is convenient to use and can be pushed to adjust the size.





Shift Lever: A rack to send a exchange lever, effectively prevented the process of transport falls.





Permanent antistatic: Antistatic permanent effective antistatic products, to the international anti-static standard of 10 raised to the power of 6-9.





Can be stacked to save space: Small volume, large capacity, tidy.



# Product Display















# Shenzhen Southern Machinery Sales And Service

- 1. One-stop Shopping, Providing Quality Smt Peripheral Equipment,
- 2. Experienced Engineers Provide After-sales Installation & Training Services.
- 3. Customized Solutions.
- 4. All Equipment Has Ce Certification, Ul Certification.RoHS Certification
- 5. Provide Sea Freight, Customs Clearance Delivery Service. Buying Ai Smt Accessories Free Shipping.

















Ana Flavia