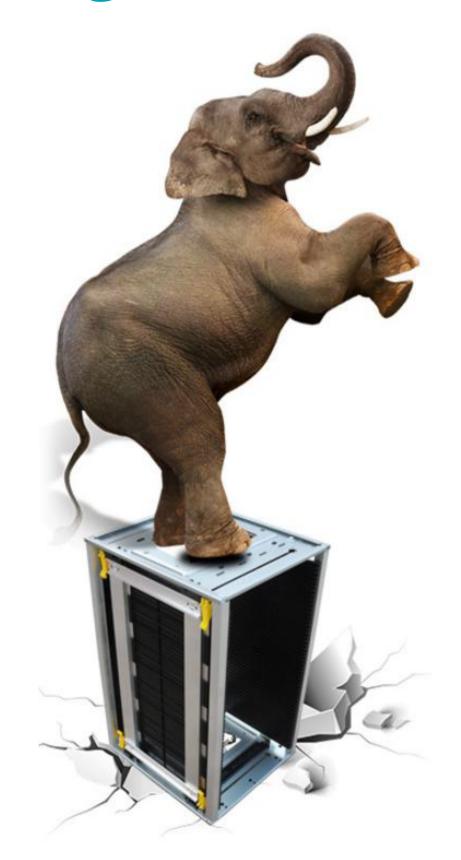

# SOUTHERN Anti-static PCB Magazine Rack

**Environmental Protection** 

Thick and durable with strong bearing capacity.

Can stack multiple layers, Strong load support.

Can be stacked to save space: Small volume, large capacity, tidy.