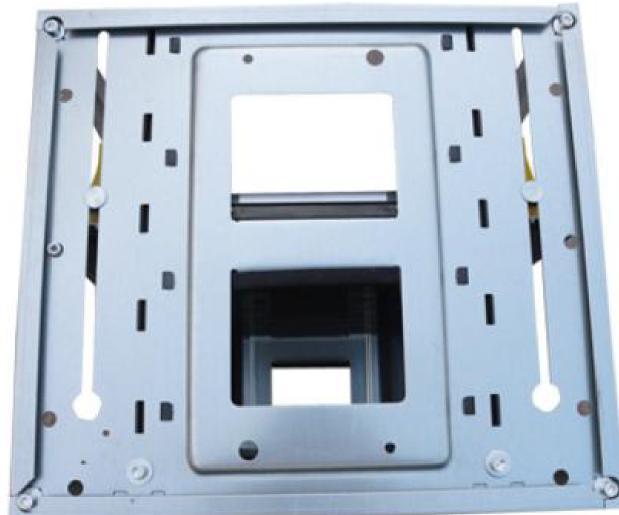

## 4. Choose materials honestly

Selected new high quality
PP raw materials, to contain
chemical raw materials,
pollution is small, not easy
to damage.

Buckle Adjustment: The buckle adjustment is convenient to use and can be pushed to adjust the size.

# Product Display