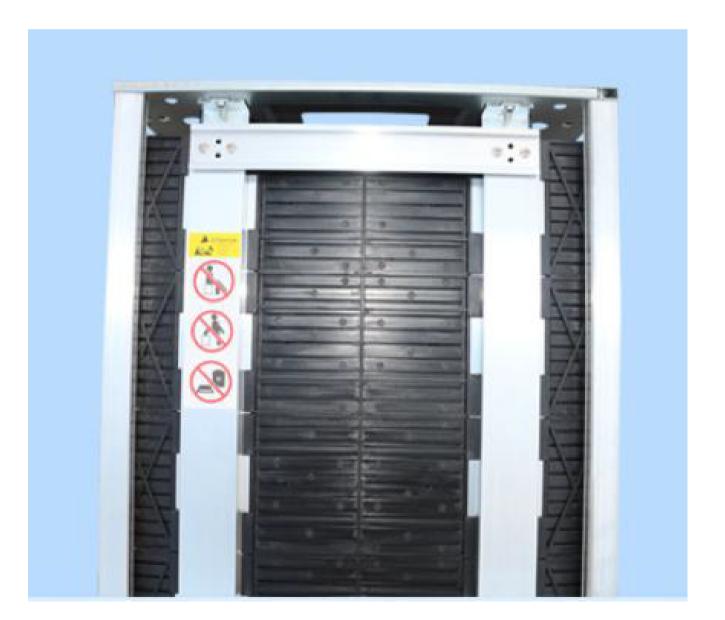

Shift Lever: A rack to send a exchange lever, effectively prevented the process of transport falls.

Permanent antistatic: Antistatic permanent effective antistatic products, to the international anti-static standard of 10 raised to the power of 6-9.

# Product Display