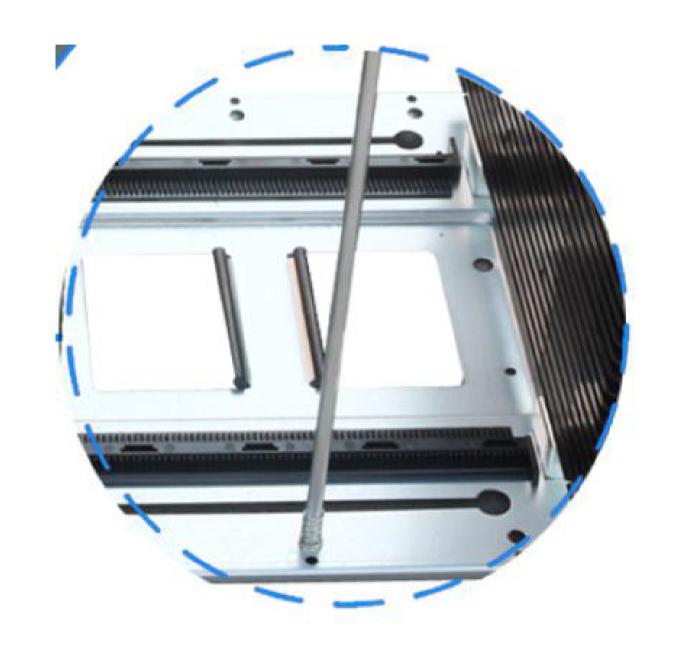

Shift Lever: A rack to send a exchange lever, effectively prevented the process of transport falls.

Permanent antistatic: Antistatic permanent effective antistatic products, to the international anti-static standard of 10 raised to the power of 6-9.