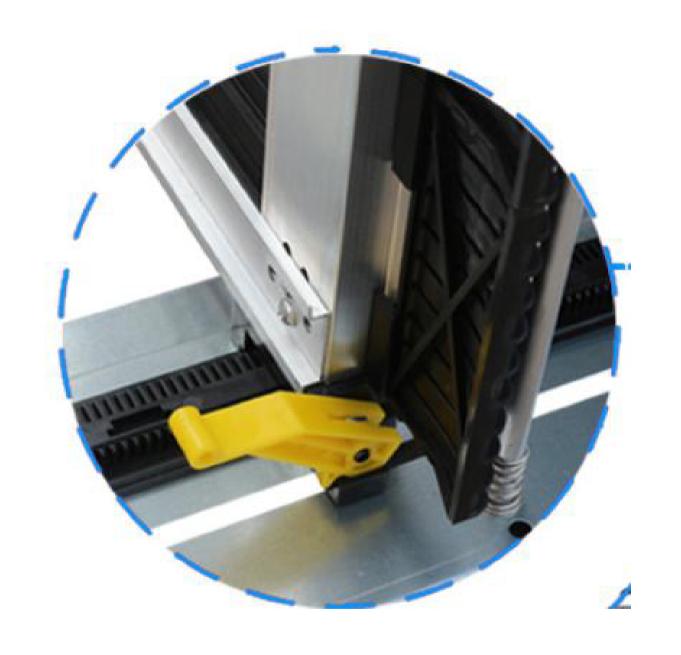

## 4. Choose materials honestly

Selected new high quality
PP raw materials, to contain
chemical raw materials,
pollution is small, not easy
to damage.

Buckle Adjustment: The buckle adjustment is convenient to use and can be pushed to adjust the size.