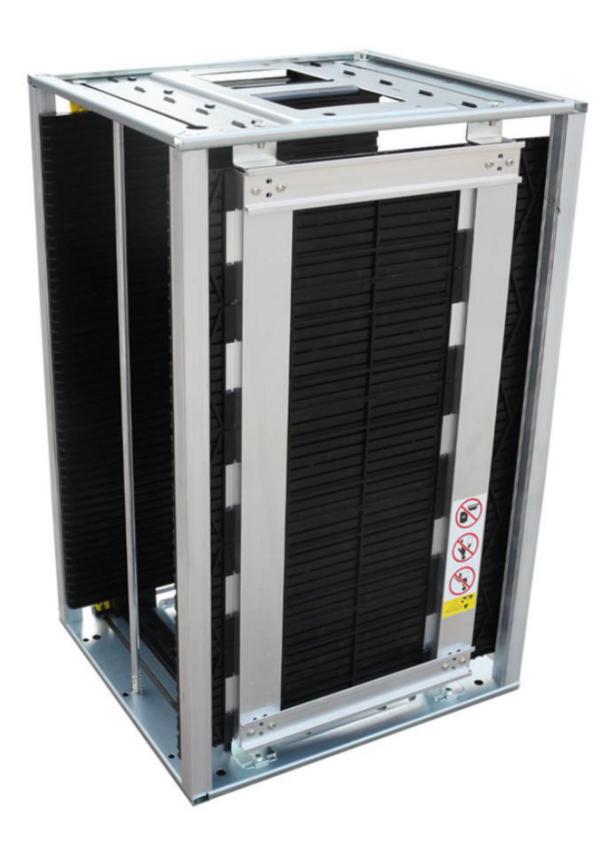

hness is not easy to damage







# 3. Humanized design

The handshake design in both ends of this product can better improve the operation and turnover without harming hands.







## 4. Choose materials honestly

Selected new high quality
PP raw materials, to contain
chemical raw materials,
pollution is small, not easy
to damage.







Buckle Adjustment: The buckle adjustment is convenient to use and can be pushed to adjust the size.





Shift Lever: A rack to send a exchange lever, effectively prevented the process of transport falls.





Permanent antistatic: Antistatic permanent effective antistatic products, to the international anti-static standard of 10 raised to the power of 6-9.





Can be stacked to save space: Small volume, large capacity, tidy.



# Product Display















# Shenzhen Southern Machinery Sales And Service

- 1. One-stop Shopping, Providing Quality Smt Peripheral Equipment,
- 2. Experienced Engineers Provide After-sales Installation & Training Services.
- 3. Customized Solutions.
- 4. All Equipment Has Ce Certification, Ul Certification.RoHS Certification
- 5. Provide Sea Freight, Customs Clearance Delivery Service. Buying Ai Smt Accessories Free Shipping.

















Ana Flavia