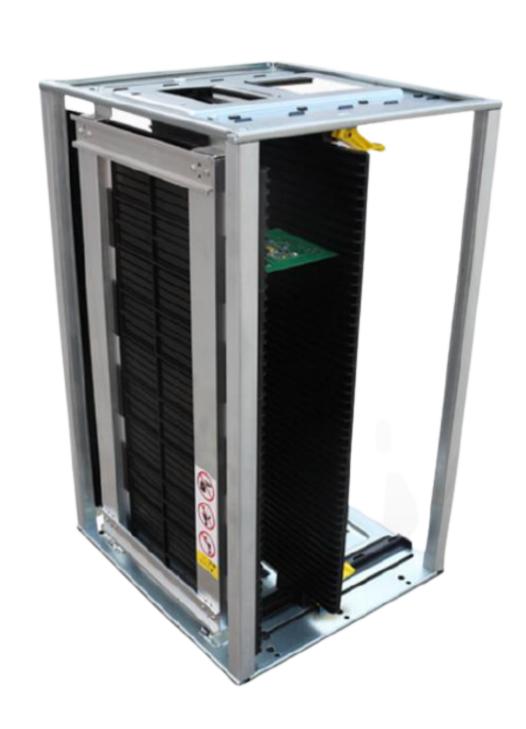

# SOUTHERN Anti-static PCB Magazine Rack











**Environmental Protection** 



Thick and durable with strong bearing capacity.

Can stack multiple layers, Strong load support.





# 2. High quality material

New PP material production, gloss is not rough, toughness is not easy to damage







# 3. Humanized design

The handshake design in both ends of this product can better improve the operation and turnover without harming hands.







## 4. Choose materials honestly

Selected new high quality
PP raw materials, to contain
chemical raw materials,
pollution is small, not easy
to damage.







Buckle Adjustment: The buckle adjustment is convenient to use and can be pushed to adjust the size.





Shift Lever: A rack to send a exchange lever, effectively prevented the process of transport falls.





Permanent antistatic: Antist